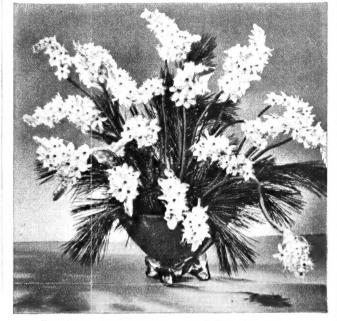

# Giant Dutch Exhibition Hyacinths

Grow casily indoors in water and **Vermiculite.** Showy and deliciously fragrant.

YELLOW, or

Extra Fancy Bulbs in Choice of RED BLUE

5 for \$1.00

WHITE

15 for \$2.75

MIXED

## Special Hyacinth Offer New Plastic BULB HOLDER

Makes any glass or jar into an attractive bulb vase. Fill with water and watch them grow.

Set of 3 Holders and 3 Choice Hyacinth Bulbs FOR ONLY \$1.00

9 Holders and 9 Choice Hyacinth **Bulbs FOR ONLY \$2.75** 